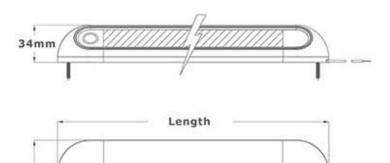

### Part No. 0-668-51

Durite Interior Lamp - 45 Degree Scenelight. SMD 2525 LED's 10-30VDC. 32 white SMD LED's.

PC Lens with ADC12 Housing. IP67. E Marked EMC R10. 20cm flying leads. Current Draw 0.24A @ 12VDC, 0.14A @ 24VDC.

### Technical Drawing (not to scale)

### **Specification**

| Туре                 | Linear LED Interior Lamp |
|----------------------|--------------------------|
| Voltage              | 10-30VDC                 |
| LED                  | 32 x 0.2W                |
| Power                | 6.4W                     |
| Illumination         | 150 Lumens               |
| Lux @ 1 Meter        | 52 Lux                   |
| Material             | PC Lens, ADC12 Housing   |
| Protection           | IP67                     |
| OperatingTemperature | -25°C to 65°C            |
| Switch               | N/A                      |
| Dimensions           | 205*60*34mm              |
| Compliance           | CE, EMC R10              |

60mm

The information contained in this document is correct to the best of our knowledge at the time of printing. However, specifications may change at any time without notice.

tish

Gordon Equipments Limited Durite Works Valley Road Dovercourt Essex CO12 4RX England